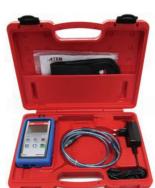

#### Accessories

- ATEQ software (WinAteq S6)
- Printer
- Modem
- Leak flow calibrator
- Set up on line
- Leak jets
- Filtration kit
- Connectors

Please refer to ATEQ accessories list

Connectors

Leak Flow calibrator CDF60