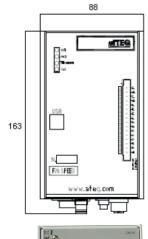

#### Main features

- Continuous flow measurement
- Flow rate 500 l/h 2 bar (other range possible)
- Wide range of measurement
- 8 programs
- Set up on line via USB port
- Recalculated flow at the nominal pressure
- Air operation or in gas
- 0-10V analog output
- Controllable auto-zero
- I/O TOR
- Compact enclosure (h 163 x l 88 x P 85)
- Flexible mounting styles