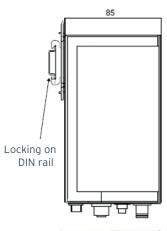

#### Main features

- Continuous flow measurement
- Flow rate 500 l/h 2 bar (other range possible)
- Wide range of measurement
- 8 programs
- Set up on line via USB port
- Recalculated flow at the nominal pressure
- Air operation or in gas
- 0-10V analog output
- Controllable auto-zero
- I/O TOR
- Compact enclosure (h 163 x l 88 x P 85)
- Flexible mounting styles