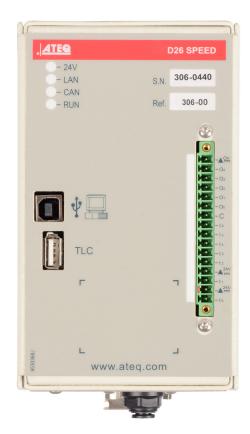

## **D26 Speed** COMPACT FLOW TESTER FOR HIGH SPEED PRODUCTION

Without any doubt, the smallest high-performance flow tester on the market (240 parts/min). Specially adapted for automatic and semi-automatic test machine, the D26 Speed has a full range of specifications at a very competitive price.

#### Main features

- Continuous flow measurement
- Flow rate 500 l/h 2 bar (other range possible)
- Wide range of measurement
- 8 programs
- Set up on line via USB port
- Recalculated flow at the nominal pressure
- Air operation or in gas
- 0-10V analog output
- Controllable auto-zero
- I/O TOR
- Compact enclosure (h 163 x l 88 x P 85)
- Flexible mounting styles

### **Technical Specifications**

| Physical                   | Weigh: around 1.5Kg<br>Cycle in progress<br>CAN<br>Ethernet 24 V              |  |
|----------------------------|-------------------------------------------------------------------------------|--|
| Indicator lights           |                                                                               |  |
| External electrical supply | Voltage: 24 V DC / 1.6 A<br>Main adaptater included 110 – 230 V AC            |  |
| Air supply                 | Clean and dry air required<br>Air quality standard to be applied (ISO 8573-1) |  |
| Temperature                | Operating: +10°C to +45°C<br>Storage: 0°C to +60°C                            |  |