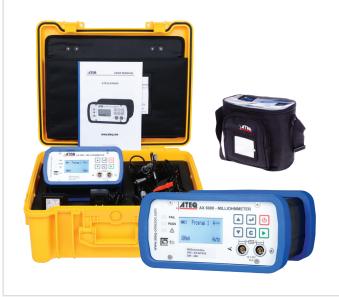

## AX 6000

### Portable Milliohmmeter

- Manual or auto range
- 8 hours of autonomy
- From  $1\mu\Omega$  to  $6\Omega$
- 0.1A, 1A, 2A, 3A and 10A
- Measures 4 wires
- Memory of 2000 measurements
- Compact and very light weight: < 3 kgs
- Up to 1500 meas. at 10A with a battery pack