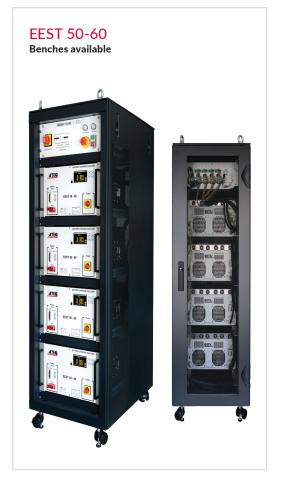

# EEST 50-60

## **Battery Tester**

- Standard 50V 60 A
- Ni-cd, Lead Acid, Lithium batteries
- Charge at constant I or U
- Discharge at constant I or U
- Multiple currents and voltages available
- Designed in accordance with battery CMM
- Useful alarms (sounds & lights) + Securities
   Multi-channel management software on PC