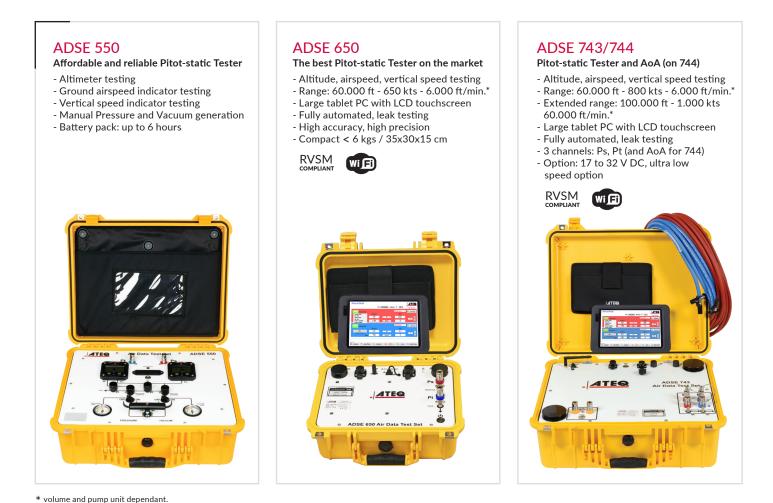

# ADSE 745/746

### Multi-channel Pitot-static Tester and AoA

- Altitude, airspeed, vertical speed testing
- Range: 60.000 ft 800 kts 6.000 ft/min.\*
  Extended range: 100.000 ft 1.000 kts
- 60.000 ft/min.\* - Large tablet PC with LCD touchscreen
- Fully automated, leak testing
- Up to 12 channels (PS x4, Pt x4, AoA x4)
  Option: 17 to 32 V DC, battery pack 2 hours, ultra low speed option, EPR...