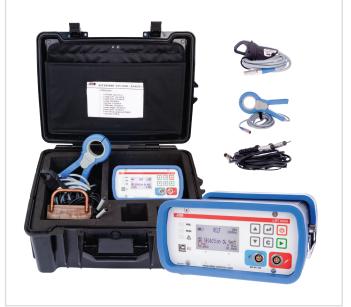

# ADSE 745/746

### Multi-channel Pitot-static Tester and AoA

- Altitude, airspeed, vertical speed testing
- Range: 60.000 ft 800 kts 6.000 ft/min.\*
  Extended range: 100.000 ft 1.000 kts
- 60.000 ft/min.\* - Large tablet PC with LCD touchscreen
- Fully automated, leak testing
- Up to 12 channels (PS x4, Pt x4, AoA x4)
  Option: 17 to 32 V DC, battery pack 2 hours, ultra low speed option, EPR...

# EEST 50-60

## **Battery Tester**

- Standard 50V 60 A
- Ni-cd, Lead Acid, Lithium batteries
- Charge at constant I or U
- Discharge at constant I or U
- Multiple currents and voltages available
- Designed in accordance with battery CMM
- Useful alarms (sounds & lights) + Securities
   Multi-channel management software on PC