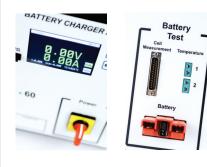

<image>

**Battery test** 

**Electrical test** 

# EEST 50-60

## **Battery Tester**

- Standard 50V 60 A
- Ni-cd, Lead Acid, Lithium batteries
- Charge at constant I or U
- Discharge at constant I or U
- Multiple currents and voltages available
- Designed in accordance with battery CMM
- Useful alarms (sounds & lights) + Securities
   Multi-channel management software on PC