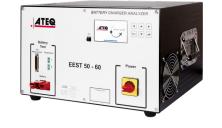

# EEST 50-60

## **Battery Tester**

- Standard 50V 60 A
- Ni-cd, Lead Acid, Lithium batteries
- Charge at constant I or U
- Discharge at constant I or U
- Multiple currents and voltages available
- Designed in accordance with battery CMM
- Useful alarms (sounds & lights) + Securities
   Multi-channel management software on PC