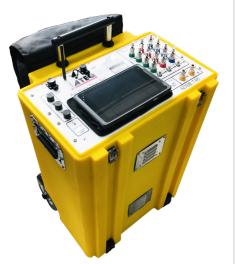

# EEST 50-60

## **Battery Tester**

- Standard 50V 60 A
- Ni-cd, Lead Acid, Lithium batteries
- Charge at constant I or U
- Discharge at constant I or U
- Multiple currents and voltages available
- Designed in accordance with battery CMM
- Useful alarms (sounds & lights) + Securities
   Multi-channel management software on PC